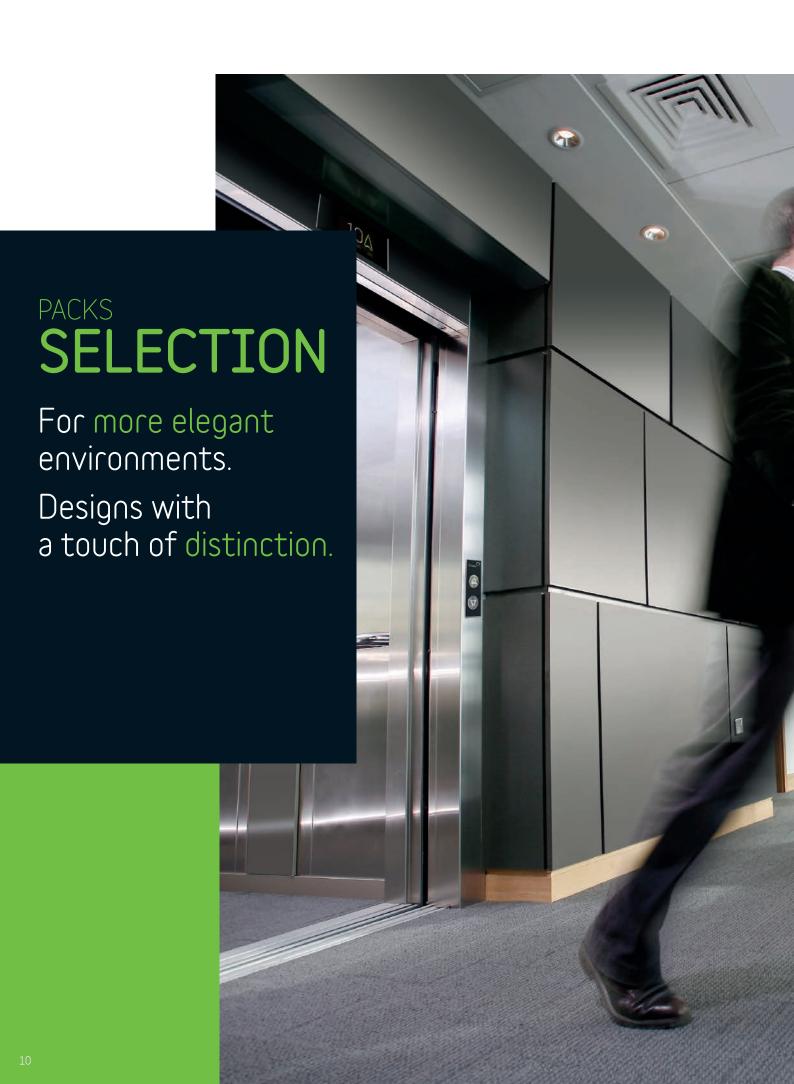

## CHOOSE BETWEEN TWO OPTIONS:

Orona 3G Packs and Orona 3G Plus, as simple as that.

no

If you are looking for maximum customization and greater freedom to choose and combine the elements of the lift car, we offer you the Orona 3G Plus range.

Placing finishes in noble materials, with different colours and textures, stainless steel and glass cars with panoramic views at your disposal.

Choose your car, you can configure over 600,000 different cars.