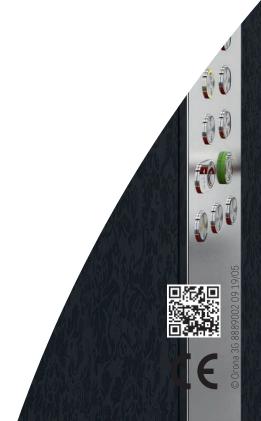

## Car push buttons

Orona Braille circular

Model with additional

#### Landing push buttons

Push button suited to the selected control (1 or 2 push buttons)

Key switch push button (standard or eurocylinder)

Surface mounted and/or shared push buttons