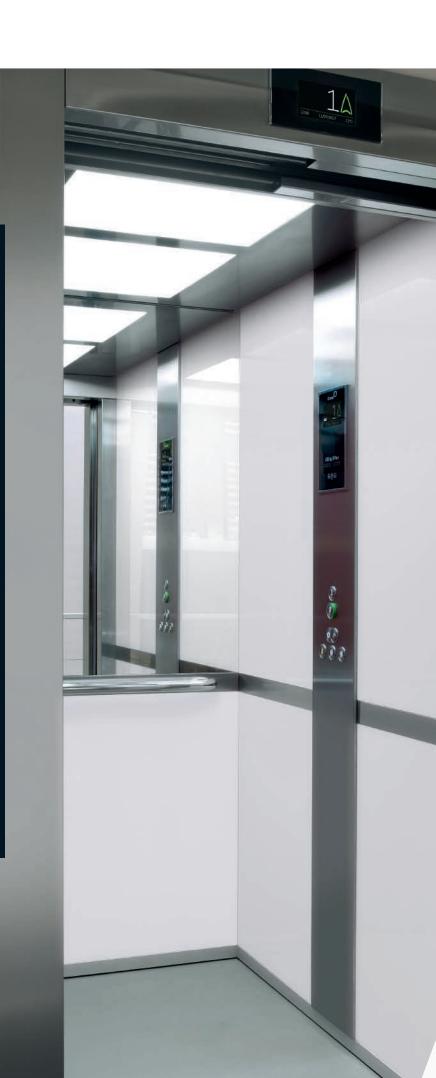

## Car

# operating

0 0

0

0 9 **(4) (5) (4)** 

7 segment

Dot-matrix

## Landing indicator

7 Segments

Dot-matrix

Wall landing indicator

## Car push buttons

Orona Braille circular

Model with additional