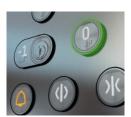

## Car push buttons

Orona Braille circular

Model with additional

#### Landing push buttons

Push button suited to the selected control (1 or 2 push buttons)

Key switch push button (standard or eurocylinder)

Surface mounted and/or shared push buttons

#### OTHERS

- Double car control panel - Horizontal push buttons

- 1 out of every 10 new lifts in Europe is Orona
- More than 100 countries have Orona products installed
- ⇒ 250,000 lifts worldwide with Orona technology
- First company in the sector worldwide certified in Eco-design (ISO 14006)