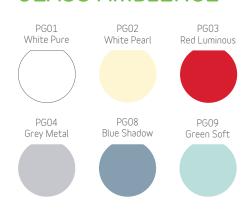

lacing finishes in noble materials, with different colours and textures, stainless steel and glass cars with panoramic views at your disposal.

Choose your car, you can configure over 600,000 different cars.



## ORONA 3G PLUS

For more exclusive environments.

Cars with lacquered glass walls that provide a stylish design and a striking atmosphere.





# Maximum distinction.

Luminosity and avant-garde trends in architecture and interior design strive for surprising and unique aesthetics that blend well with the surroundings.

This is why the range of finishes offered with Orona 3G Plus includes the cutting-edge lacquered glass finish, which, in addition to providing luminosity, elegance and uniqueness to the cars, is also extremely resistant and durable.







#### **GLASS AMBIENCE**



## **ORONA 3G PLUS**

#### Car walls



HR04 (Stainless steel pipe)

HR03 (Aluminium pipe)

#### Handrails HR01 (Aluminium pipe)



HR02 (Aluminium pipe)

### and/or doors (car and landing)



#### Mirrors

MH (Mirror 1/2) MW (Mirror 3/4 wide) MT (Mirror 3/4 narrow) Rear-view mirror (EN 81-70)

FINISH: 01 Clear 02 Smoked

#### Bumprails

Wood Stainless steel PVC. Double bumprail

#### Skirtings

SK01 Anodized Aluminium (St St finish) SK02 Lacquered Aluminium

#### Floors



#### **OTHERS**

- Prepared for granite
- Prepared for PVC (23 mm or 3 mm in restricted pits)

#### LED Ceilings and lighting - Automatic lighting switch-off included

#### MODEL



<sup>\*</sup> Available Lighting models dependant on car dimensions - please enquire.

## Car

# operating



0 0

0

0 9 **(4) (5) (4)**