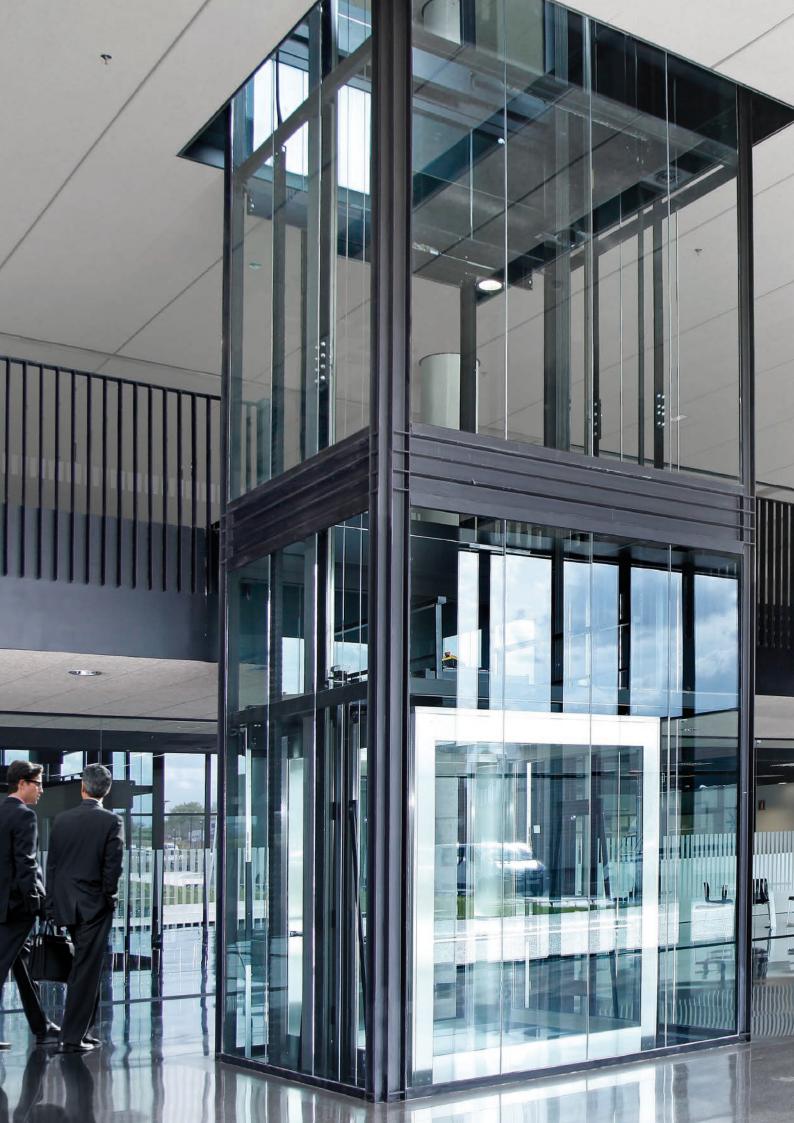

Placing finishes in noble materials, with different colours and textures, stainless steel and glass cars with panoramic views at your disposal.

Choose your car, you can configure over 600,000 different cars.

## ORONA 3G PLUS

For more exclusive environments.

Cars with lacquered glass walls that provide a stylish design and a striking atmosphere.

# Maximum distinction.

Luminosity and avant-garde trends in architecture and interior design strive for surprising and unique aesthetics that blend well with the surroundings.

This is why the range of finishes offered with Orona 3G Plus includes the cutting-edge lacquered glass finish, which, in addition to providing luminosity, elegance and uniqueness to the cars, is also extremely resistant and durable.