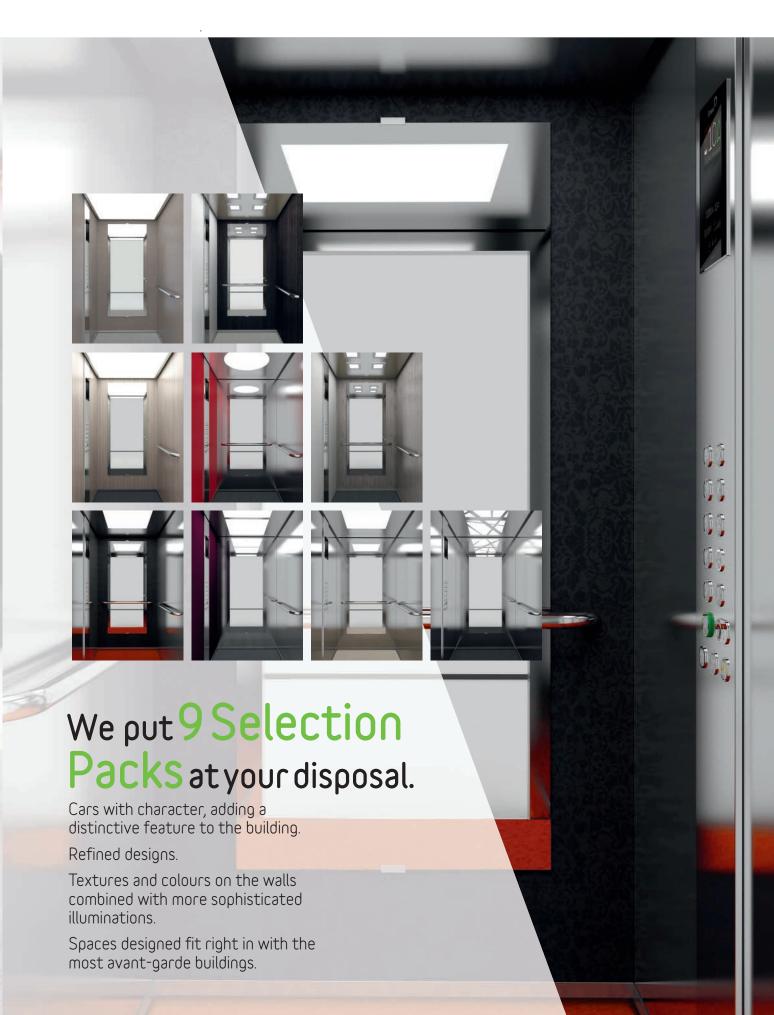

## CHOOSE BETWEEN TWO OPTIONS:

Orona 3G Packs and Orona 3G Plus, as simple as that.

no

If you are looking for maximum customization and greater freedom to choose and combine the elements of the lift car, we offer you the Orona 3G Plus range.

Placing finishes in noble materials, with different colours and textures, stainless steel and glass cars with panoramic views at your disposal.

Choose your car, you can configure over 600,000 different cars.