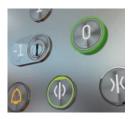

## Car push buttons

Orona Braille circular

Model with additional

#### Landing push buttons

Push button suited to the selected control (1 or 2 push buttons)

Key switch push button (standard or eurocylinder)

Surface mounted and/or shared push buttons