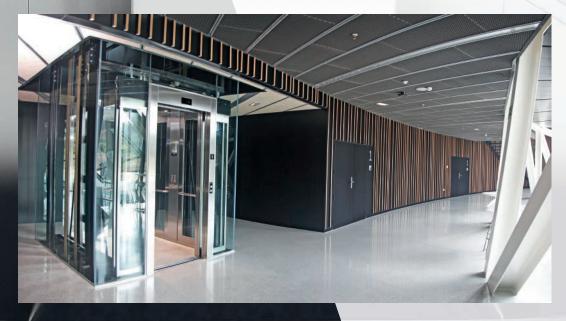

## ORONA 3G PLUS

For more exclusive environments.

Cars with lacquered glass walls that provide a stylish design and a striking atmosphere.

# Maximum distinction.

Luminosity and avant-garde trends in architecture and interior design strive for surprising and unique aesthetics that blend well with the surroundings.

This is why the range of finishes offered with Orona 3G Plus includes the cutting-edge lacquered glass finish, which, in addition to providing luminosity, elegance and uniqueness to the cars, is also extremely resistant and durable.