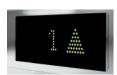

# operating

0 0

0

0 9 **(4) (5) (4)** 

7 segment

Dot-matrix

## Landing indicator

7 Segments

Dot-matrix

Wall landing indicator