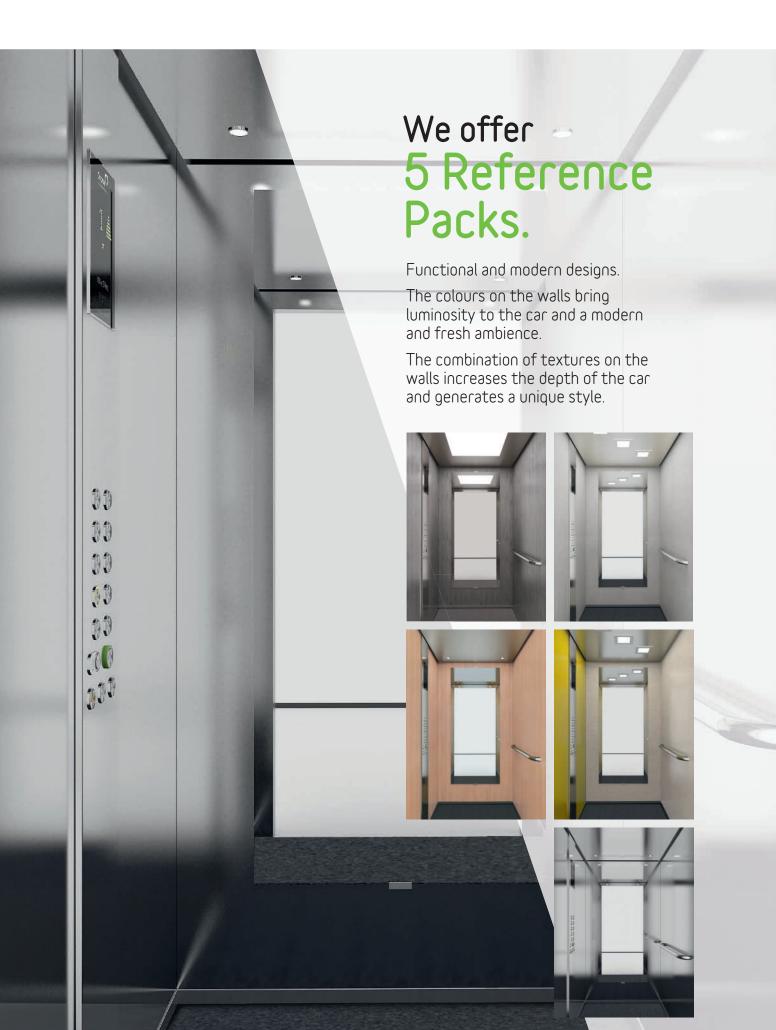

Placing finishes in noble materials, with different colours and textures, stainless steel and glass cars with panoramic views at your disposal.

Choose your car, you can configure over 600,000 different cars.