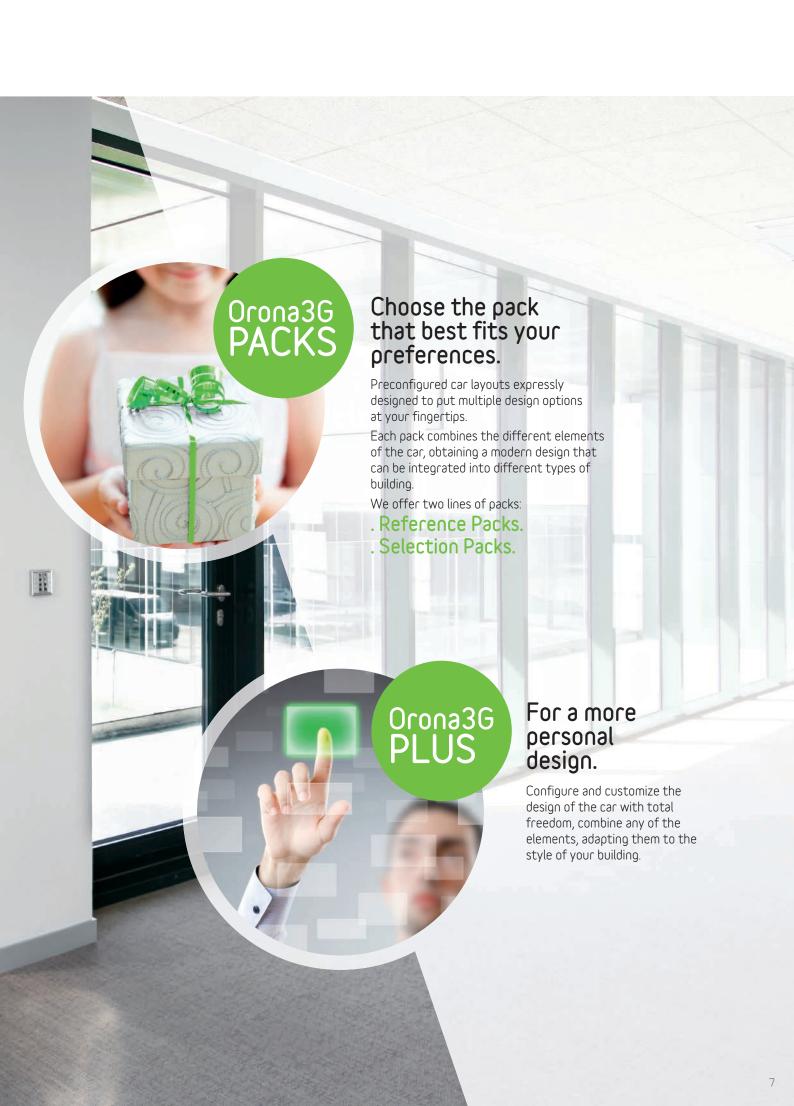

## CHOOSE BETWEEN TWO OPTIONS:

Orona 3G Packs and Orona 3G Plus, as simple as that.

no

If you are looking for maximum customization and greater freedom to choose and combine the elements of the lift car, we offer you the Orona 3G Plus range.

Placing finishes in noble materials, with different colours and textures, stainless steel and glass cars with panoramic views at your disposal.

Choose your car, you can configure over 600,000 different cars.