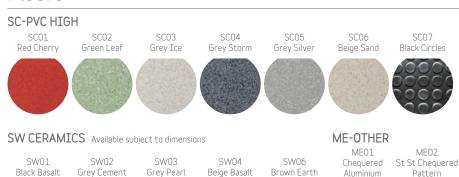

#### Skirtings

SK01 Anodized Aluminium (St St finish) SK02 Lacquered Aluminium

#### Floors

#### **OTHERS**

- Prepared for granite
- Prepared for PVC (23 mm or 3 mm in restricted pits)