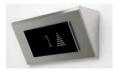

pipe)

#### Handrails HR01 (Aluminium pipe)



HR02 (Aluminium pipe)

### and/or doors (car and landing)



#### Mirrors

MH (Mirror 1/2) MW (Mirror 3/4 wide) MT (Mirror 3/4 narrow) Rear-view mirror (EN 81-70)

FINISH: 01 Clear 02 Smoked

#### Bumprails

Wood Stainless steel PVC. Double bumprail

#### Skirtings

SK01 Anodized Aluminium (St St finish) SK02 Lacquered Aluminium

#### Floors



#### **OTHERS**

- Prepared for granite
- Prepared for PVC (23 mm or 3 mm in restricted pits)

#### LED Ceilings and lighting - Automatic lighting switch-off included

#### MODEL



<sup>\*</sup> Available Lighting models dependant on car dimensions - please enquire.

## Car

# operating



0 0

0

0 9 **(4) (5) (4)** 





7 segment



Dot-matrix



## Landing indicator



7 Segments





Dot-matrix



Wall landing indicator

## Car push buttons



Orona Braille circular



Model with additional

#### Landing push buttons



Push button suited to the selected control (1 or 2 push buttons)



Key switch push button (standard or eurocylinder)



Surface mounted and/or shared push buttons

#### OTHERS

- Double car control panel - Horizontal push buttons





- 1 out of every 10 new lifts in Europe is Orona
- More than 100 countries have Orona products installed
- ⇒ 250,000 lifts worldwide with Orona technology
- First company in the sector worldwide certified in Eco-design (ISO 14006)

#### Orona 3G