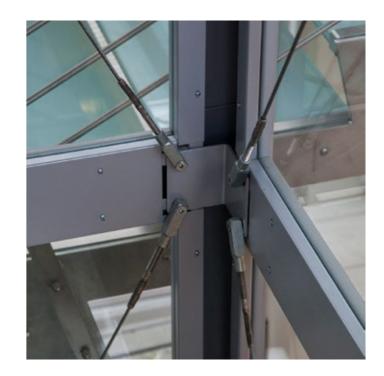

### Accessories

- Structural reinforcement bracing by means of steel cables
- cabin top with single or double slope
- $\bullet$  Aeration system with jalousie louver on infill or by means of air ducting on cabin top
- Infill realized in RAL painted metal sheets, insulating panels or glass (clear, bronze, smoked, white, stopsol)