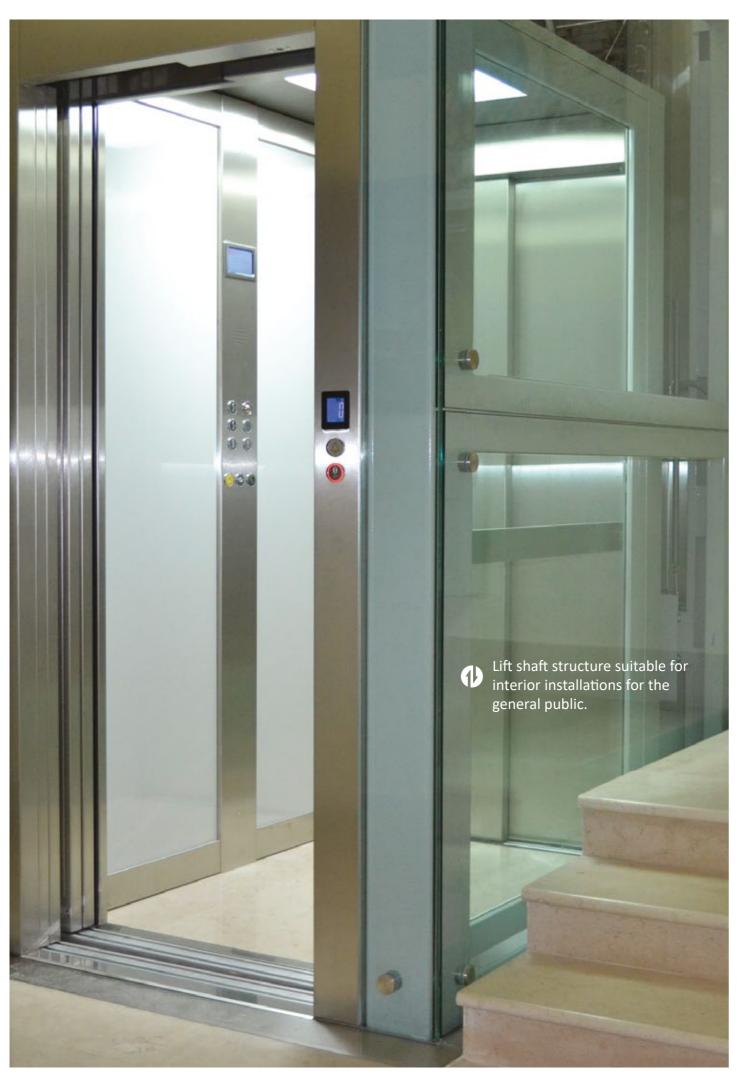

### CMAlifts offers its customers:

- Metal structures for interior and exterior installations
- Galvanized sheet metal structures for coastal/seaside areas
- Slim structures for reduced spaces (only for interior)

### Features

- start base for the metal structure assembly
- tailor-made pit and overhead uprights
- intermediate crossbeams (fixed distance 3000 mm)
- access side crossbeams (adjustable)
- guide rail side crossbeams (fixed distance 1500 mm)
- cabin top
- aeration
- horizontal and vertical glass beads
- guide rail connection brackets
- RAL painting colours
- high strength bolts 8.8
- planning and calculation of structures