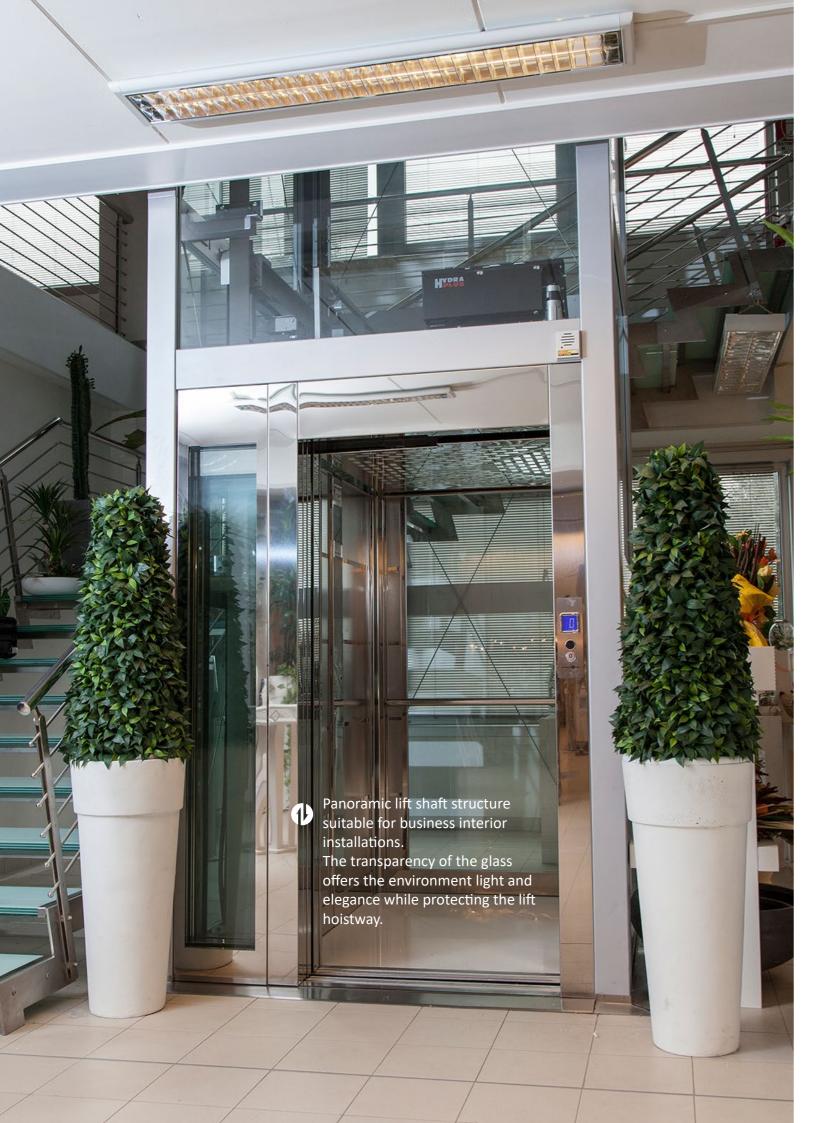

# Metal Lift Shaft Structure

CMAlifts works closely with architects and designers to keep up with the latest trends in the design world. Our metal structures comply with EN 1090 and our manufacturing processes meet strict quality criteria.

### CMAlifts offers its customers:

- Metal structures for interior and exterior installations
- Galvanized sheet metal structures for coastal/seaside areas
- Slim structures for reduced spaces (only for interior)

### Accessories

- Structural reinforcement bracing by means of steel cables
- cabin top with single or double slope
- $\bullet$  Aeration system with jalousie louver on infill or by means of air ducting on cabin top
- Infill realized in RAL painted metal sheets, insulating panels or glass (clear, bronze, smoked, white, stopsol)