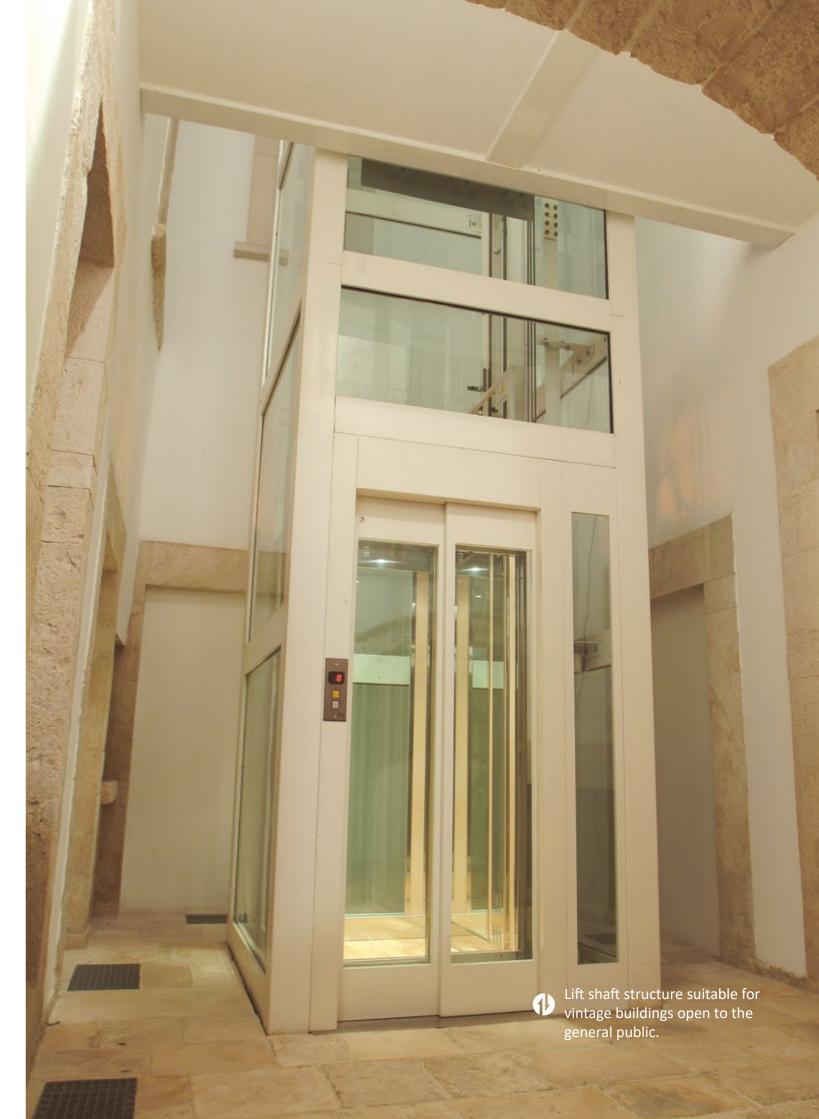

# (1) CMAlifts®

METAL LIFT SHAFT STRUCTURES

# Metal Lift Shaft Structure

CMAlifts works closely with architects and designers to keep up with the latest trends in the design world. Our metal structures comply with EN 1090 and our manufacturing processes meet strict quality criteria.

### CMAlifts offers its customers:

- Metal structures for interior and exterior installations
- Galvanized sheet metal structures for coastal/seaside areas
- Slim structures for reduced spaces (only for interior)