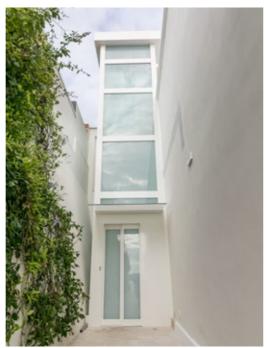

### CMAlifts offers its customers:

- Metal structures for interior and exterior installations
- Galvanized sheet metal structures for coastal/seaside areas
- Slim structures for reduced spaces (only for interior)

### Features

- start base for the metal structure assembly
- tailor-made pit and overhead uprights
- intermediate crossbeams (fixed distance 3000 mm)
- access side crossbeams (adjustable)
- guide rail side crossbeams (fixed distance 1500 mm)
- cabin top
- aeration
- horizontal and vertical glass beads
- guide rail connection brackets
- RAL painting colours
- high strength bolts 8.8
- planning and calculation of structures