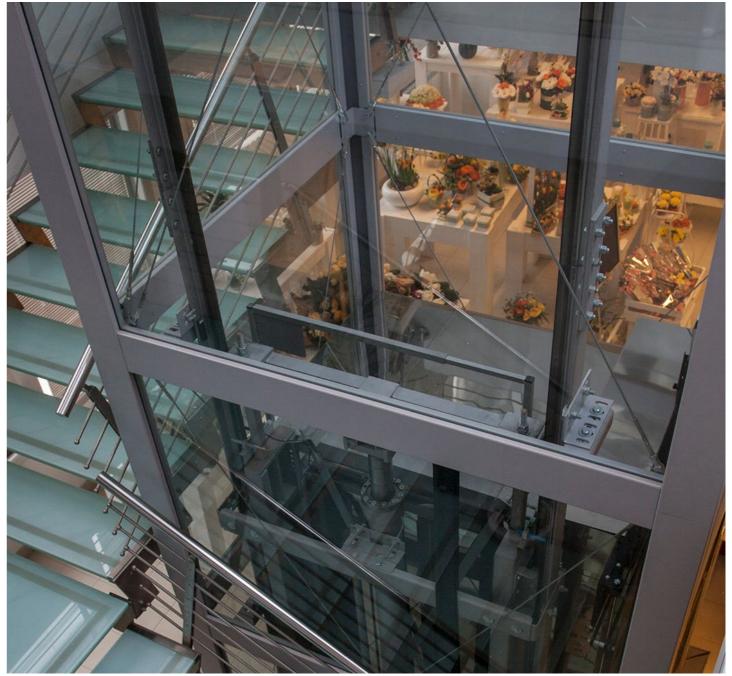

### Features

- start base for the metal structure assembly
- tailor-made pit and overhead uprights
- intermediate crossbeams (fixed distance 3000 mm)
- access side crossbeams (adjustable)
- guide rail side crossbeams (fixed distance 1500 mm)
- cabin top
- aeration
- horizontal and vertical glass beads
- guide rail connection brackets
- RAL painting colours
- high strength bolts 8.8
- planning and calculation of structures

### Accessories

- Structural reinforcement bracing by means of steel cables
- cabin top with single or double slope
- $\bullet$  Aeration system with jalousie louver on infill or by means of air ducting on cabin top
- Infill realized in RAL painted metal sheets, insulating panels or glass (clear, bronze, smoked, white, stopsol)