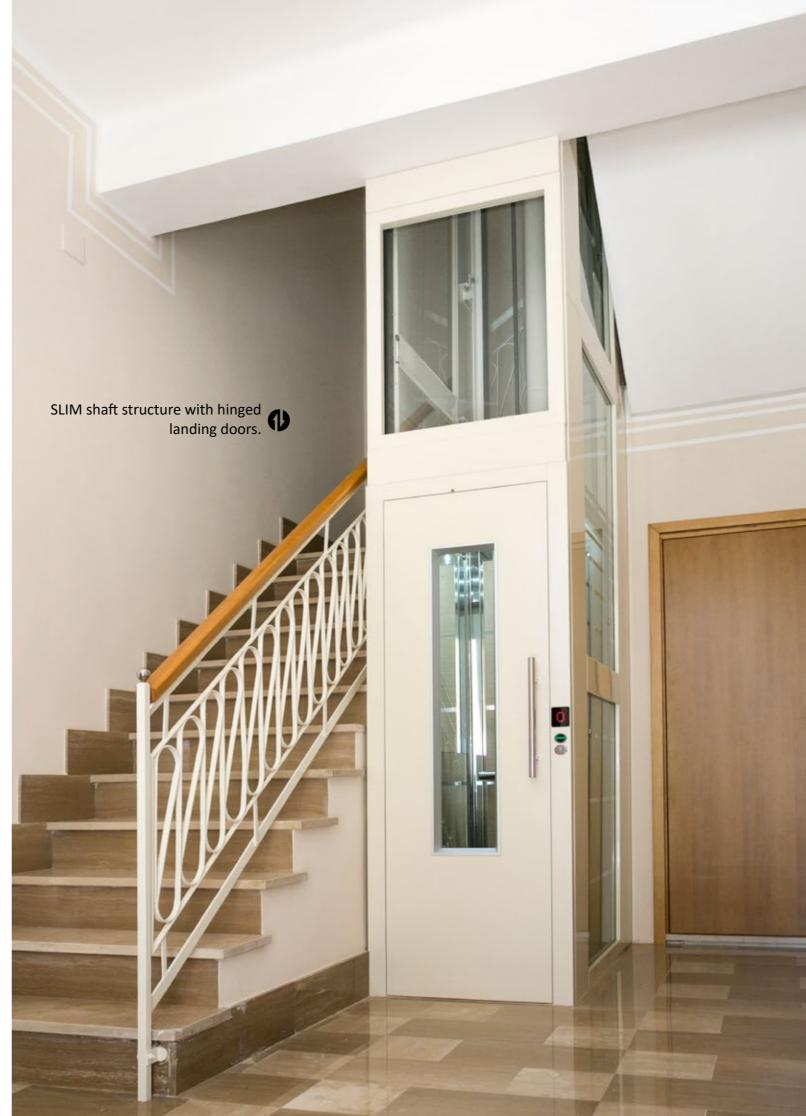

### CMAlifts offers its customers:

- Metal structures for interior and exterior installations
- Galvanized sheet metal structures for coastal/seaside areas
- Slim structures for reduced spaces (only for interior)