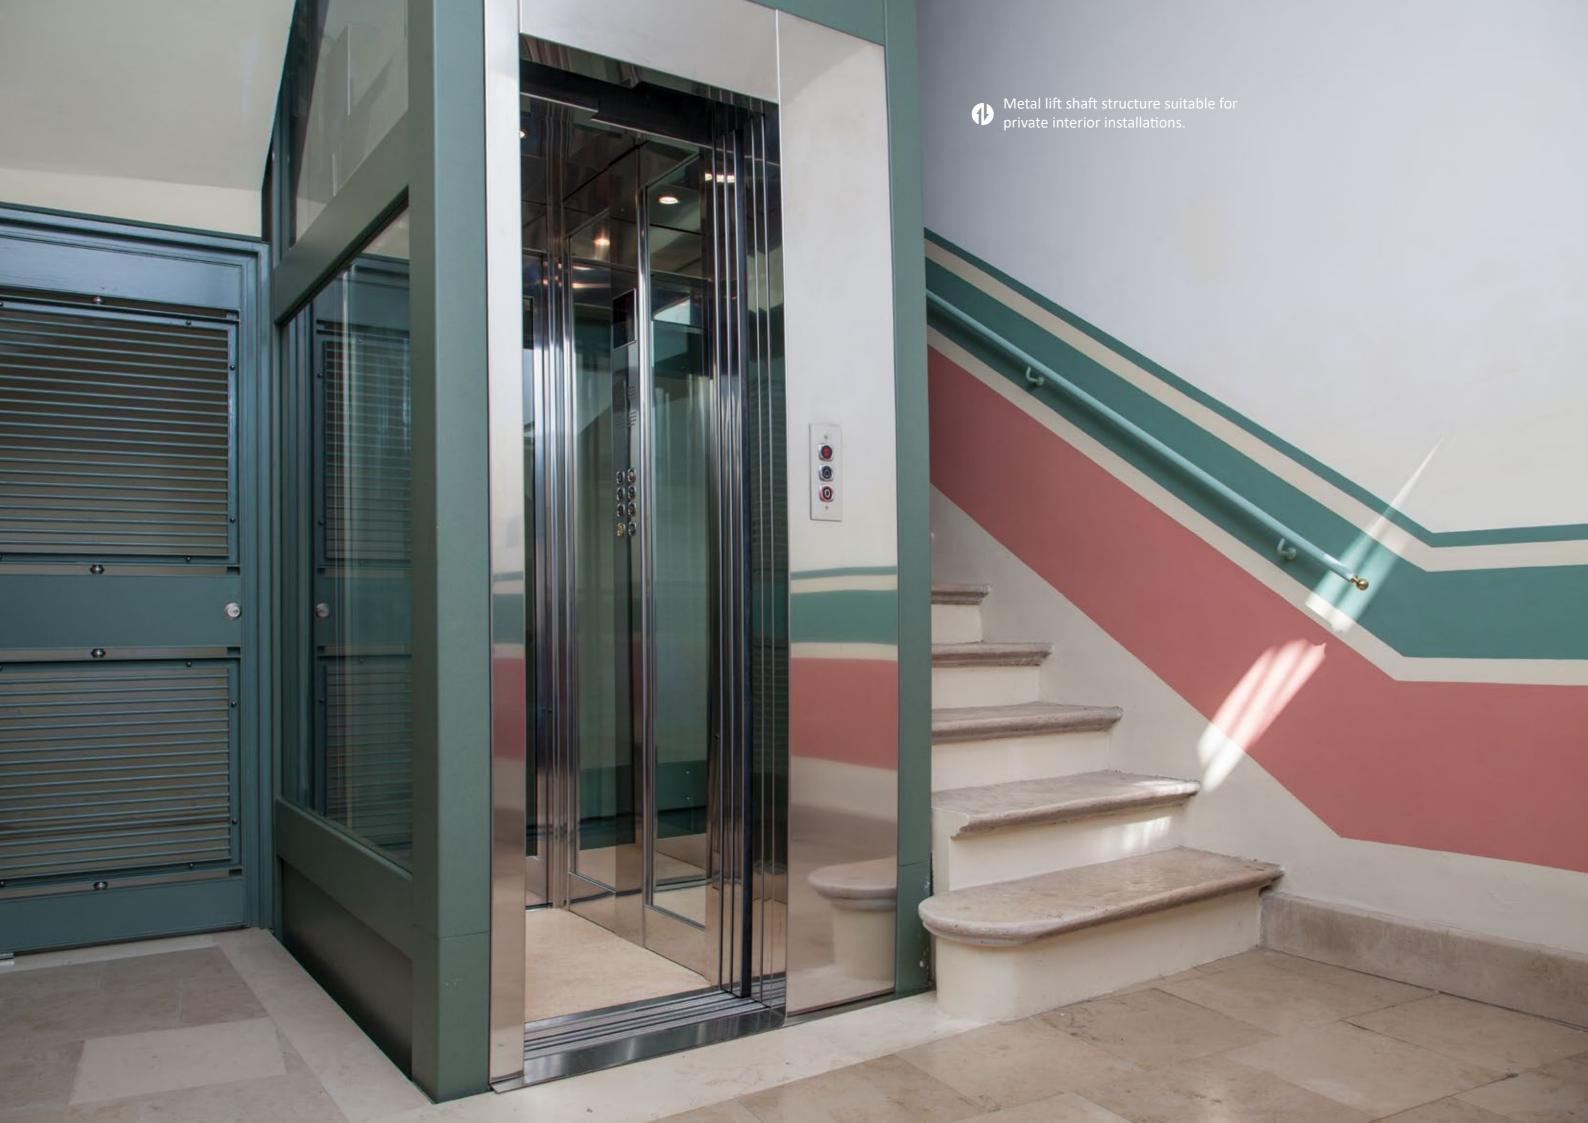

# Metal Lift Shaft Structure

CMAlifts works closely with architects and designers to keep up with the latest trends in the design world. Our metal structures comply with EN 1090 and our manufacturing processes meet strict quality criteria.

### CMAlifts offers its customers:

- Metal structures for interior and exterior installations
- Galvanized sheet metal structures for coastal/seaside areas
- Slim structures for reduced spaces (only for interior)

### Features

- start base for the metal structure assembly
- tailor-made pit and overhead uprights
- intermediate crossbeams (fixed distance 3000 mm)
- access side crossbeams (adjustable)
- guide rail side crossbeams (fixed distance 1500 mm)
- cabin top
- aeration
- horizontal and vertical glass beads
- guide rail connection brackets
- RAL painting colours
- high strength bolts 8.8
- planning and calculation of structures