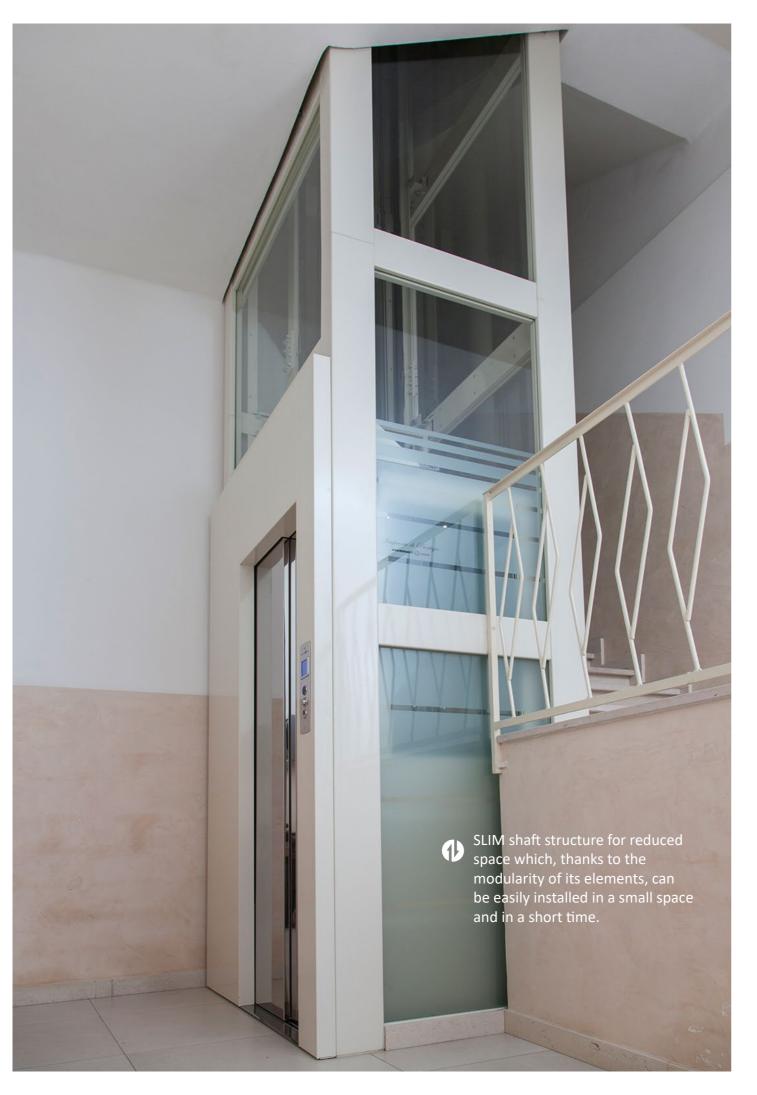

### CMAlifts offers its customers:

- Metal structures for interior and exterior installations
- Galvanized sheet metal structures for coastal/seaside areas
- Slim structures for reduced spaces (only for interior)