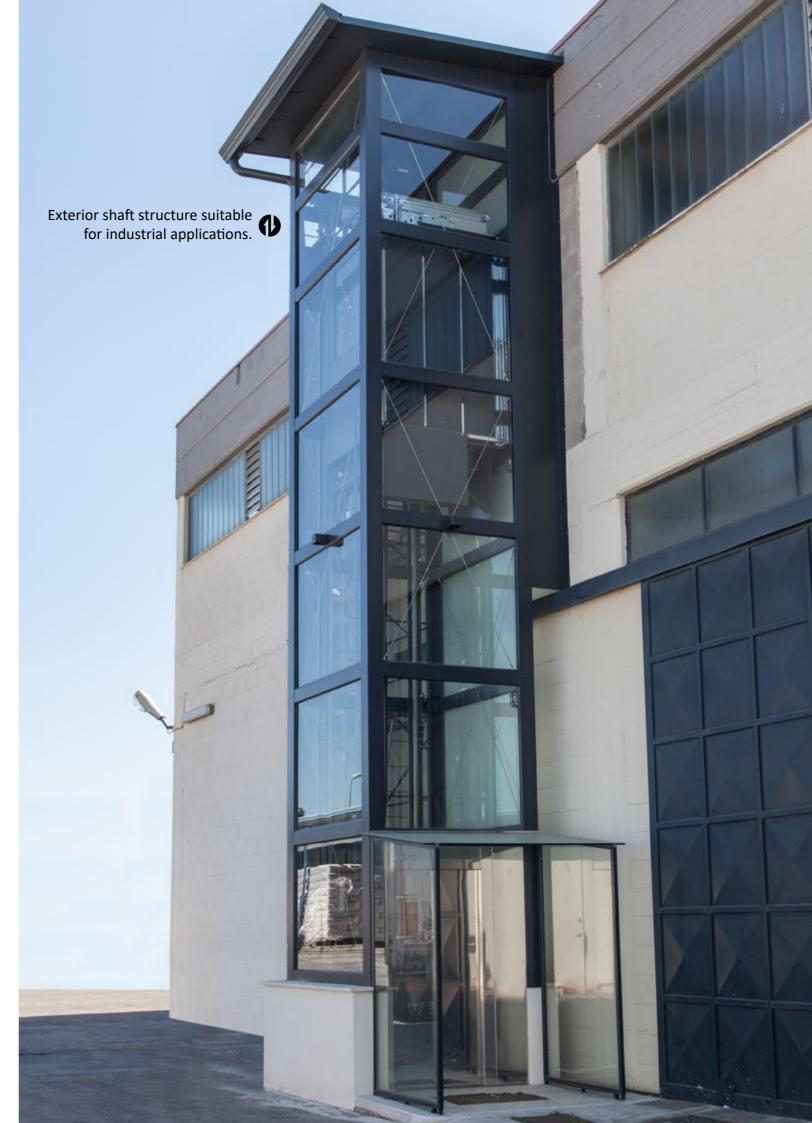

### CMAlifts offers its customers:

- Metal structures for interior and exterior installations
- Galvanized sheet metal structures for coastal/seaside areas
- Slim structures for reduced spaces (only for interior)

### Features

- start base for the metal structure assembly
- tailor-made pit and overhead uprights
- intermediate crossbeams (fixed distance 3000 mm)
- access side crossbeams (adjustable)
- guide rail side crossbeams (fixed distance 1500 mm)
- cabin top
- aeration
- horizontal and vertical glass beads
- guide rail connection brackets
- RAL painting colours
- high strength bolts 8.8
- planning and calculation of structures