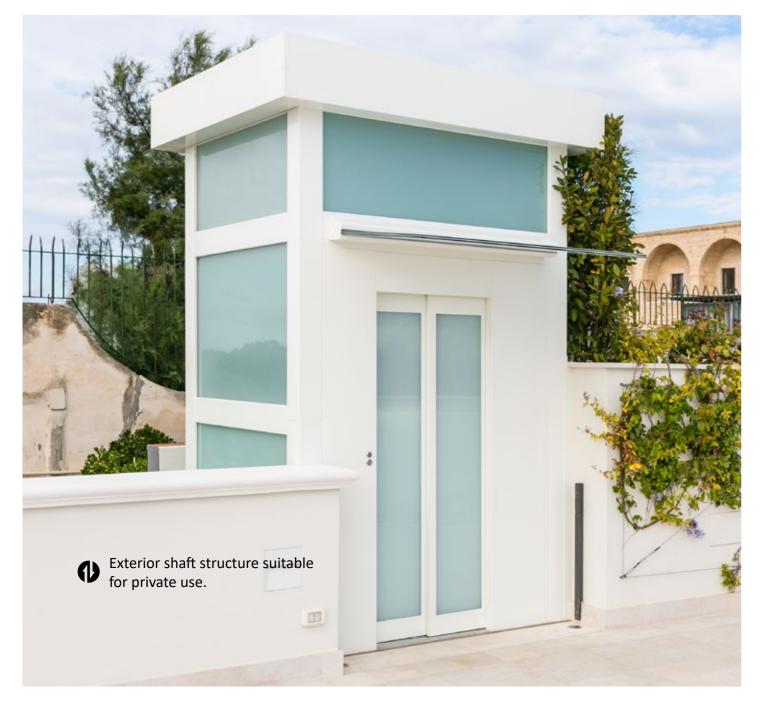

### CMAlifts offers its customers:

- Metal structures for interior and exterior installations
- Galvanized sheet metal structures for coastal/seaside areas
- Slim structures for reduced spaces (only for interior)

### Features

- start base for the metal structure assembly
- tailor-made pit and overhead uprights
- intermediate crossbeams (fixed distance 3000 mm)
- access side crossbeams (adjustable)
- guide rail side crossbeams (fixed distance 1500 mm)
- cabin top
- aeration
- horizontal and vertical glass beads
- guide rail connection brackets
- RAL painting colours
- high strength bolts 8.8
- planning and calculation of structures