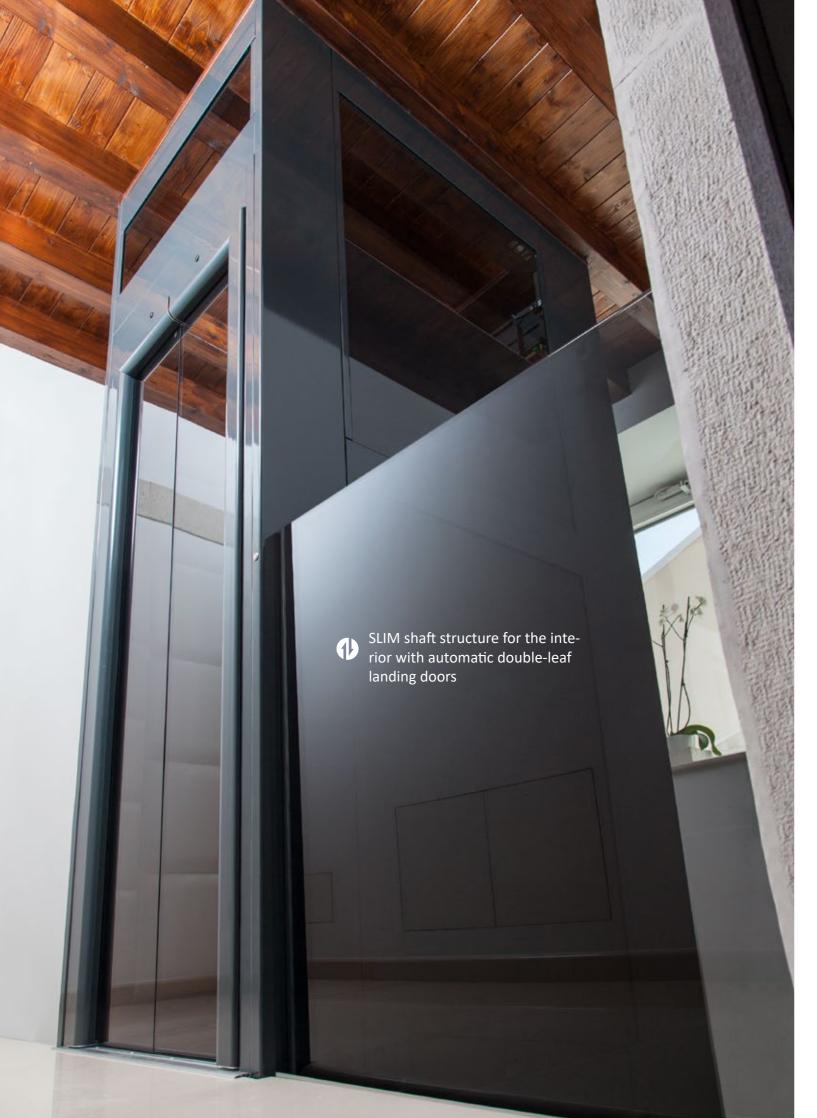

### CMAlifts offers its customers:

- Metal structures for interior and exterior installations
- Galvanized sheet metal structures for coastal/seaside areas
- Slim structures for reduced spaces (only for interior)

### Features

- start base for the metal structure assembly
- tailor-made pit and overhead uprights
- intermediate crossbeams (fixed distance 3000 mm)
- access side crossbeams (adjustable)
- guide rail side crossbeams (fixed distance 1500 mm)
- cabin top
- aeration
- horizontal and vertical glass beads
- guide rail connection brackets
- RAL painting colours
- high strength bolts 8.8
- planning and calculation of structures

### Accessories

- Structural reinforcement bracing by means of steel cables
- cabin top with single or double slope
- $\bullet$  Aeration system with jalousie louver on infill or by means of air ducting on cabin top
- Infill realized in RAL painted metal sheets, insulating panels or glass (clear, bronze, smoked, white, stopsol)