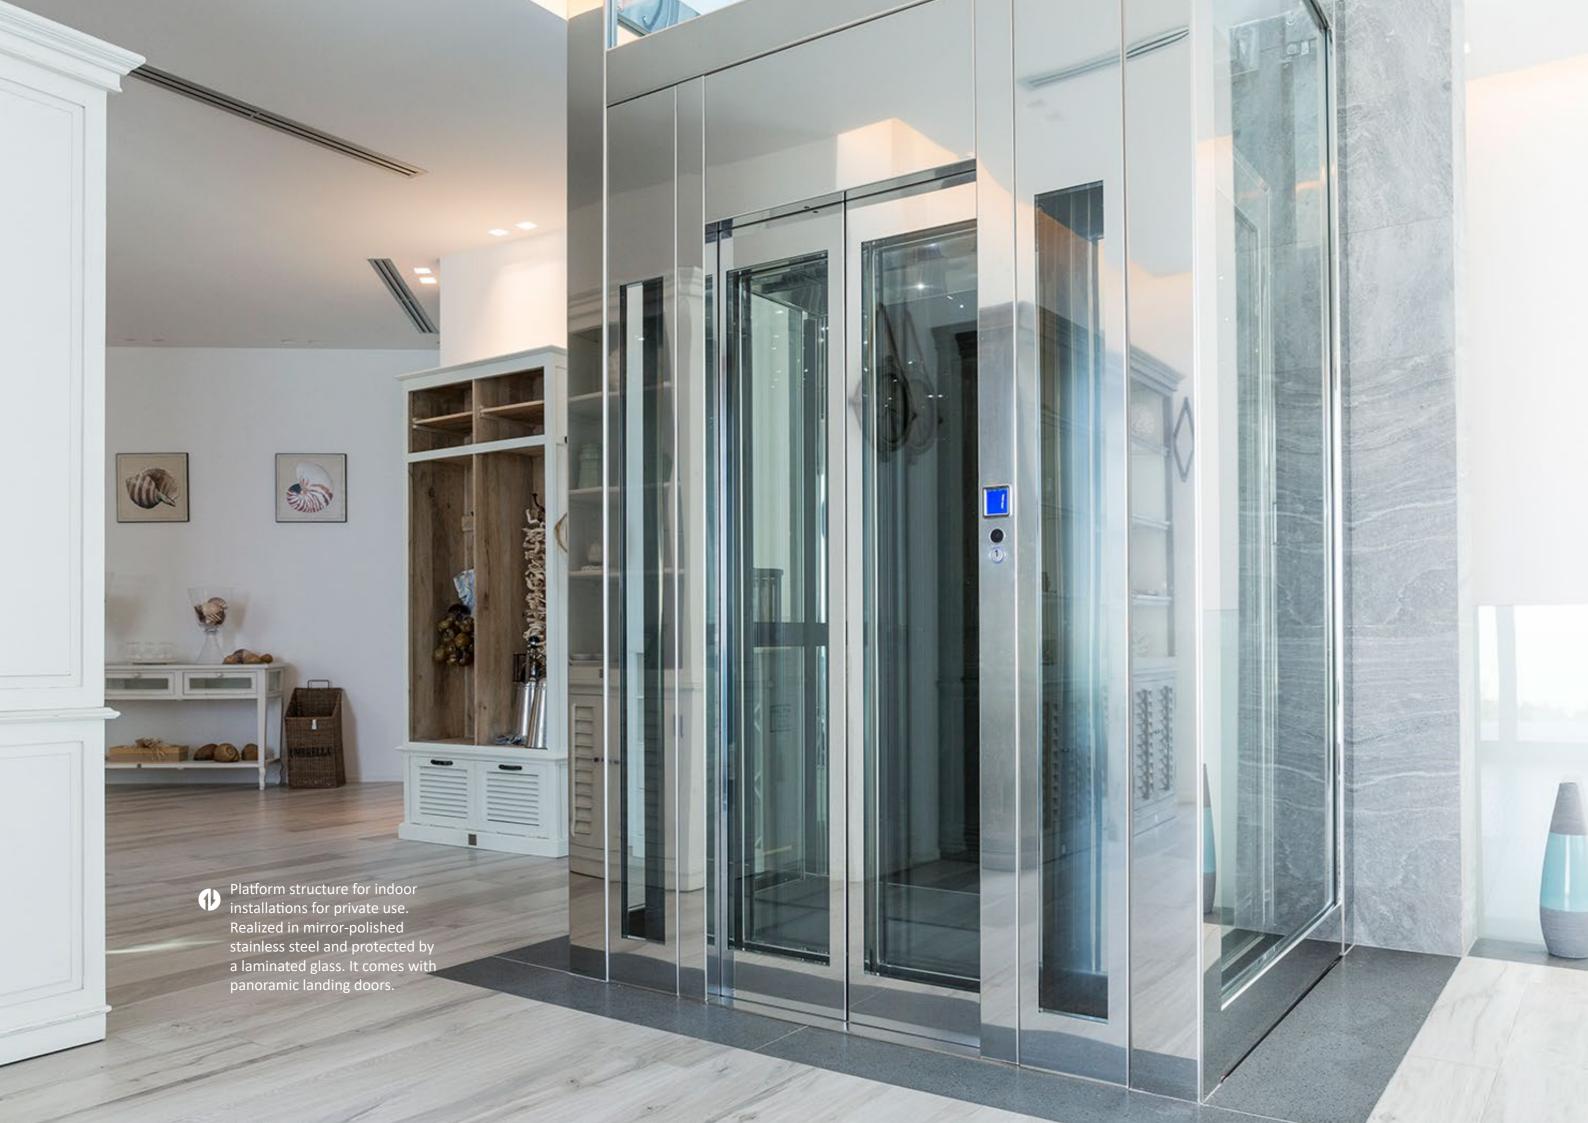

### CMAlifts offers its customers:

- Metal structures for interior and exterior installations
- Galvanized sheet metal structures for coastal/seaside areas
- Slim structures for reduced spaces (only for interior)

### Accessories

- Structural reinforcement bracing by means of steel cables
- cabin top with single or double slope
- $\bullet$  Aeration system with jalousie louver on infill or by means of air ducting on cabin top
- Infill realized in RAL painted metal sheets, insulating panels or glass (clear, bronze, smoked, white, stopsol)