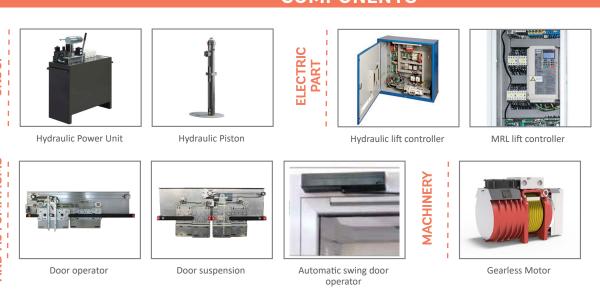

ddressed with

The working method of the company is based on professionalism and reliability, which characterize both the design and production, moving from the management of the order to the onsite delivery of the finished lift plant.

No aspect of its business is outsourced, including logistics.





















C.M.A. S.r.l.

S.P. 238 Km 11,728 - 70033 Corato (BA) - Italy
TEL. +39 080.3588714 - FAX + 39 080.8729113
INFO@CMALIFTS.COM - INFO@PEC.CMALIFTS.COM
CMALIFTS.COM



COLOUR CHART



The colour of materials featured in this brochure may not faithfully match the actual colour choice.

Upon agreement with CMAlifts International Sales Department, further colours and materials are available on request. Please, contact us. Thank you.

2402 Dove Tail

## ACCESSORIES



## COMPONENTS